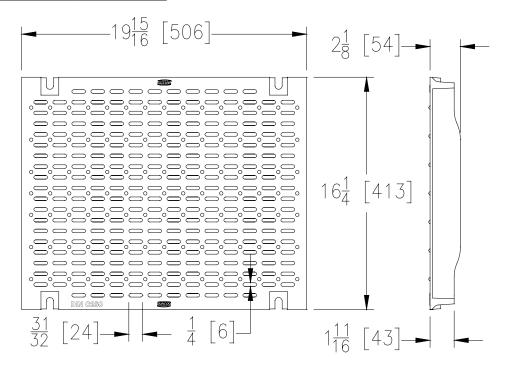

**HPD GRATE ENGINEERING SPECIFICATION:** The Zurn P874-12-HPD Heel-Proof Longitudinal, Ductile Iron Grate, is 16-1/4"[413mm] wide by 19-15/16"[506mm] long, weighing 28.5 lbs per linear foot[42.4 kg/m]. The grate has an open area of 37 square inches per linear foot[783 cm2/m], DIN Rating of C, ANSI Rating of Heavy-Duty, ADA compliant, H-20 Load Rated. Ductile Iron Conforms to ASTM Specification A536, Grade 80-55-06

| DGE - Slotted Grate   |                                                  |  |
|-----------------------|--------------------------------------------------|--|
| Material:             | Ductile Iron                                     |  |
| DIN Rating:           | Class C                                          |  |
| Weight:               | 28.5 lbs/ft. [42.4 kg/m]                         |  |
| Open Area:            | 37 in <sup>2</sup> /ft. [783 cm <sup>2</sup> /m] |  |
| ANSI Rating:          | Heavy-Duty                                       |  |
| Application:          | Heavy Vehicle & Truck                            |  |
| Slot Width/Hole Size: | 1/4" [6 mm]                                      |  |
| ADA:                  | Yes                                              |  |
| H-20:                 | Yes                                              |  |
| FAA:                  | No                                               |  |